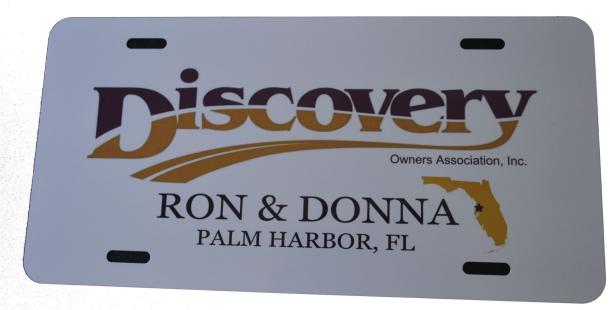

# **DOAI License Plates**

#3 Plate Okra background with Silver white letters

#4 Plate White background with Gold and Brownish plum letters