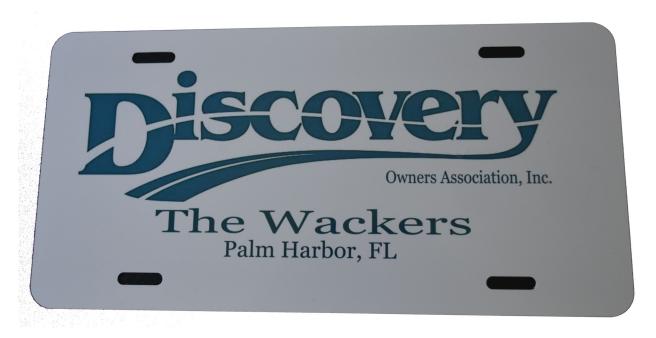

# **DOAI License Plates**

**#1 Plate Light Olive background with Blue letters** 

**#2 Plate White background with Dark Teal letters** 