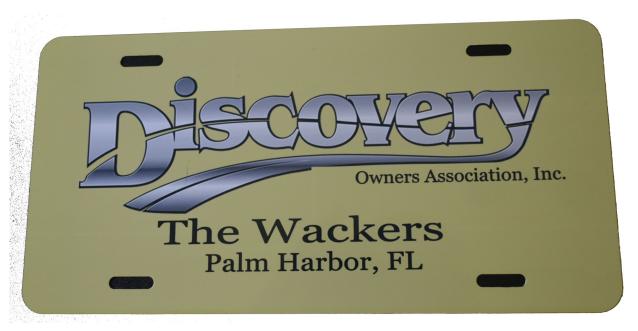

# **DOAI License Plates**

#3 Plate Okra background with Silver white letters

#4 Plate White background with Gold and Brownish plum letters