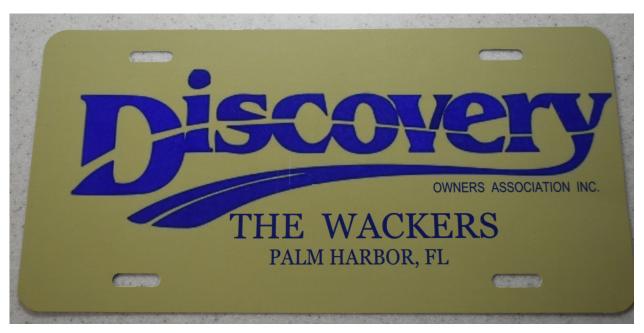

# **DOAI License Plates**

**#1 Plate Light Olive background with Blue letters** 

**#2 Plate White background with Dark Teal letters** 