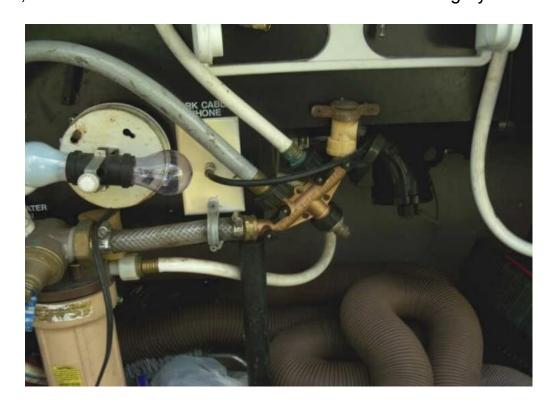

## Multi-Valve Water Inlet System

The purpose is to eliminate moving hoses from the coach inlet to the black and/or grey tank flush system. The solution was to purchase a multi-valve sprinkler controller from Home Depot, and if desired a quick disconnect for connecting the city water line. Mount the multi-valve in a convenient location after installing the male portion of the quick disconnect if you are going to use it. You can see in the PIC ours, points downward. Attach the coach water inlet to one of the valves. Install a hose from another of the valves to the black tank flush inlet, and if available another hose to another valve for a grey tank flush inlet.